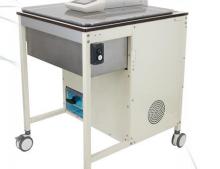

# Euthanasia CO2 mobile station

- Only for rodents (except new born)
- Fully automatic
- 2 carrier gas mixing system
- Easy touch screen interface

## Dimensions

TEG V4 dimensions: 660x800x900 (WxDxH). Weight: 70kg.

### **Mecanics**

4 whales table with 2 brakes.
Stainless housing can receive up to 1 type 4S cage
Translucid PMMA Top (or Red in option).
TRESPA workstation.