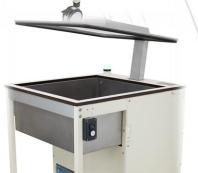

# **Euthanasia compartment: 591x617x248 (WxDxH)**

### **Mecanics**

4 whales table with 2 brakes.
Stainless housing can receive up to 1 type 4S cage
Translucid PMMA Top (or Red in option).
TRESPA workstation.