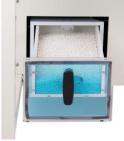

### **Periphericals**

CO2 bottle support

Water recuperation system
 Lime filter in a rack for 5 liters
 Can be connected to building exhaust
 Low consumption: 1 rack for 12 cycles