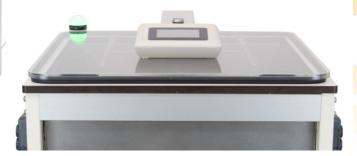

# Euthanasia CO2 mobile station

- Only for rodents (except new born)
- Fully automatic
- 2 carrier gas mixing system
- Easy touch screen interface

### **Mecanics**

4 whales table with 2 brakes.
Stainless housing can receive up to 1 type 4S cage
Translucid PMMA Top (or Red in option).
TRESPA workstation.