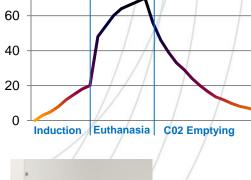

# **CO2 CONCENTRATION**

### **Gas circuitry**

Electronic valves and flowmeters
Embedded air compressor 46 dB for 50L/min (optional)
Four programmable cycles