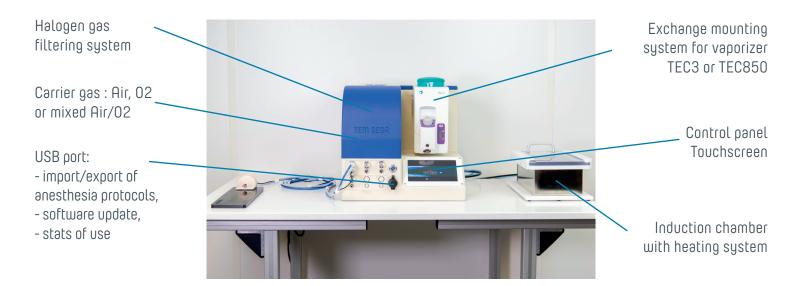

#### precision

Electronic regulation for gas flow inlet and used gas outlet. Up to 6 masks and 2 induction chambers on independant channels.

۲

Touchscreen

**One touch total control screen**. Memorization, customization et creation of new anesthesia protocols.