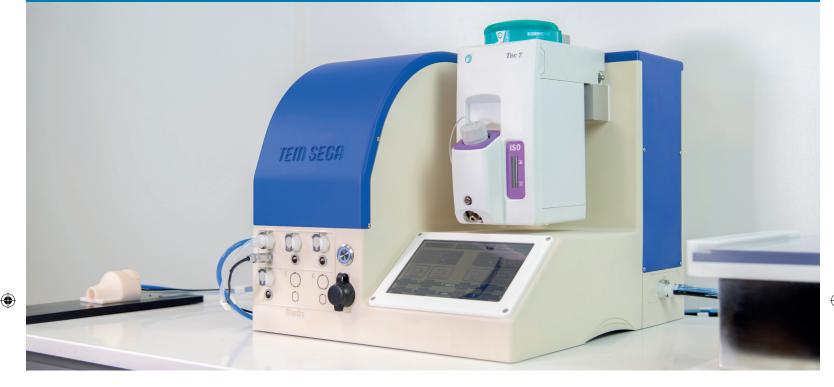

## YOUR ULTRA-COMPACT MULTI-SKILL AND HIGH PRECISION GASEOUS ANESTHESIA TABLETOP

**TEM SEGA MINI HUB V3** is offering the last innovative halogen protocols management for rodents anesthesia through its powerful and efficient software.

### **Technical specifications**

۲