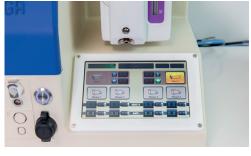

۲

Touchscreen

**One touch total control screen**. Memorization, customization et creation of new anesthesia protocols.