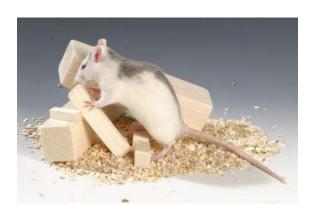

## **ASPEN Enrichments**

The products are especially suited for fulfilling animals`natural physical and safety needs such as hiding, climbing, gnawing and maintaining general wellbeing. They also reduce abnormal behavior such as aggression and apathy. The animal can safely bite the aspen products.