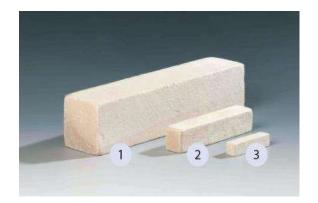

- Natural, clean and safe
- Autoclavable
- Full batch analysis
- Biodegradable
- Produced from untreated raw material
- Washable and reusable up to 14 times
- · Selling unit: box or pallet

| Nr. | Product code | Size         | Pcs/box |
|-----|--------------|--------------|---------|
| 1.  | L-brick      | 200x43x43 mm | 50      |
| 2.  | M-brick      | 100x20x20 mm | 200     |
| 3.  | S-brick      | 50x10x10 mm  | 1000    |