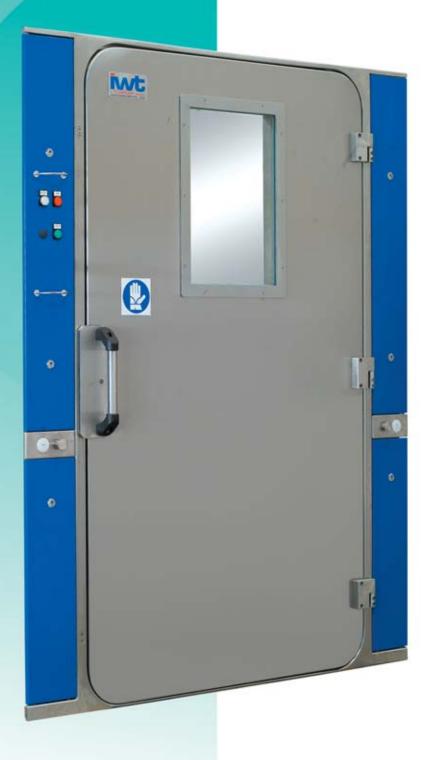

### 1/Quality

Entirely made of AISI304 or AISI316L, the doors are easy to open and feature a large double glazed inspection window. Furthermore, the surface of the doors is easily cleaned and does not present any dirt

### 2/Safety

An E-stop button is located on each side of the frame to allow fast opening in case of emergency.

Doors are pressure-resistant due to the encased inflatable gasket which is operated by a PLC.

### 3/User friendly

A control console with pushbuttons next to the door makes the system extremely user-friendly.

In addition, the safe lock door is easy to install and does not require a pit since the lower part of the frame is extremely slim (10 mm/0,40 lnch) meaning installation flush to the floor with no skirting.