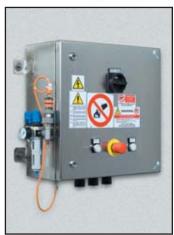

### 2/Safety

An E-stop button is located on each side of the frame to allow fast opening in case of emergency.

Doors are pressure-resistant due to the encased inflatable gasket which is operated by a PLC.

### 3/User friendly

A control console with pushbuttons next to the door makes the system extremely user-friendly.

In addition, the safe lock door is easy to install and does not require a pit since the lower part of the frame is extremely slim (10 mm/0,40 lnch) meaning installation flush to the floor with no skirting.