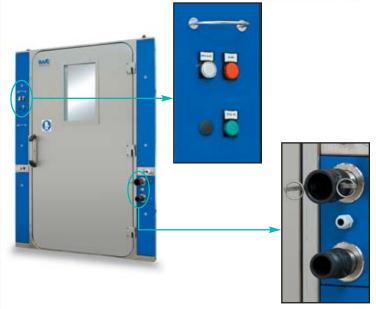

### 2/Safety

An E-stop button is located on each side of the frame to allow fast opening in case of emergency.

Doors are pressure-resistant due to the encased inflatable gasket which is operated by a PLC.

### 3/User friendly

A control console with pushbuttons next to the door makes the system extremely user-friendly.

In addition, the safe lock door is easy to install and does not require a pit since the lower part of the frame is extremely slim (10 mm/0,40 lnch) meaning installation flush to the floor with no skirting.