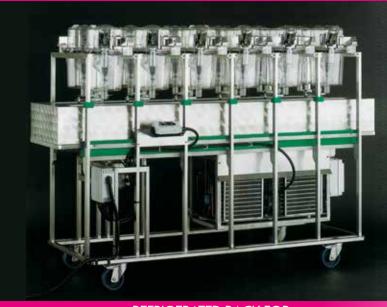

RACK FOR METABOLIC CAGES

FOR SINGLE MOUSE WITH SINGLE CHAMBER FEEDER

RACK FOR METABOLIC CAGES WITH COLLECTION CHILLERS

REFRIGERATED RACK FOR FRACTIONATED URINE COLLECTION

FOR RATS UNDER 150 g AND FOR RATS FROM 150 g TO 300 g

| Cage                                               | Rack<br>configuration                                                           |
|----------------------------------------------------|---------------------------------------------------------------------------------|
| ALL<br>METABOLIC CAGES                             | 12 cages (4w x 3h)<br>Single sided                                              |
| ALL METABOLIC CAGES (except for single mouse cage) | 10 cages (5w x 2h) For metabolic cages with collection chillers Single sided    |
| ALL METABOLIC CAGES (except for single mouse cage) | 12 cages (6w x 1h) Refrigerated, for fractionated urine collection Double sided |