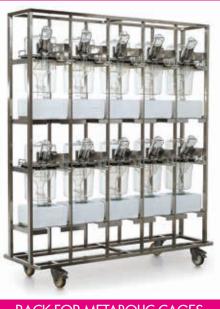

| Cage                   | Rack configuration                                                           |
|------------------------|------------------------------------------------------------------------------|
| ALL<br>METABOLIC CAGES | 10 cages (5w x 2h)<br>For metabolic cages<br>with E-Chillers<br>Single sided |