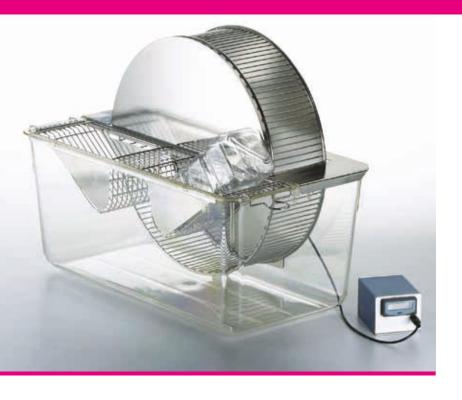

# ACTIVITY WHEEL

Rodent Activity Wheel provides an easy, convenient method for measuring lab rodents' physical activity in response to chemical or environmental stimuli.

It is especially useful for researches involving circadian rhythms or pharmaceutical testing.

Regular activity increases and maintains physical fitness helping the control of body weight.

- Designed for easy monitoring of rodents physical activity levels
- Flexibility: adaptable for rats and mice