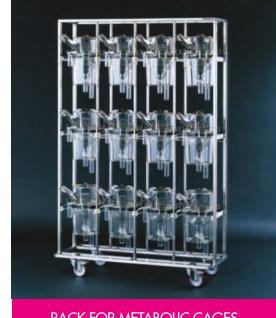

RACK FOR METABOLIC CAGES

FOR SINGLE MOUSE WITH SINGLE CHAMBER FEEDER

RACK FOR METABOLIC CAGES WITH COLLECTION CHILLERS

REFRIGERATED RACK FOR FRACTIONATED URINE COLLECTION

FOR RATS UNDER 150 g AND FOR RATS FROM 150 g TO 300 g

| Cage                                               | Rack<br>configuration                                                           |
|----------------------------------------------------|---------------------------------------------------------------------------------|
| ALL<br>METABOLIC CAGES                             | 12 cages (4w x 3h)<br>Single sided                                              |
| ALL METABOLIC CAGES (except for single mouse cage) | 10 cages (5w x 2h) For metabolic cages with collection chillers Single sided    |
| ALL METABOLIC CAGES (except for single mouse cage) | 12 cages (6w x 1h) Refrigerated, for fractionated urine collection Double sided |