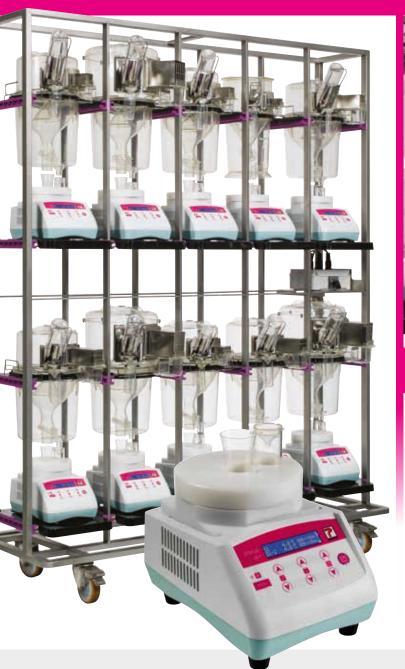

## E-CHILLER

E-CHILLER IS A TECNIPLAST ELECTRONIC CHILLING
DEVICE THAT CAN FIT ANY TECNIPLAST METABOLIC
CAGE, FROM SINGLE MOUSE UP TO RATS, CAPABLE
OF KEEPING URINE AND FECES AT A CONSTANT
LOW TEMPERATURE FOR A SET TIME. THIS FINE
CONTROL GIVES THE RESEARCHERS COMPLETE
CONTROL OVER THE TEMPERATURE OF THE SAMPLES
DURING THEIR METABOLIC RESEARCH PROTOCOLS.

| Cage                   | Rack configuration                                                           |
|------------------------|------------------------------------------------------------------------------|
| ALL<br>METABOLIC CAGES | 10 cages (5w x 2h)<br>For metabolic cages<br>with E-Chillers<br>Single sided |

E-Chiller is also available in single-cage stand configuration