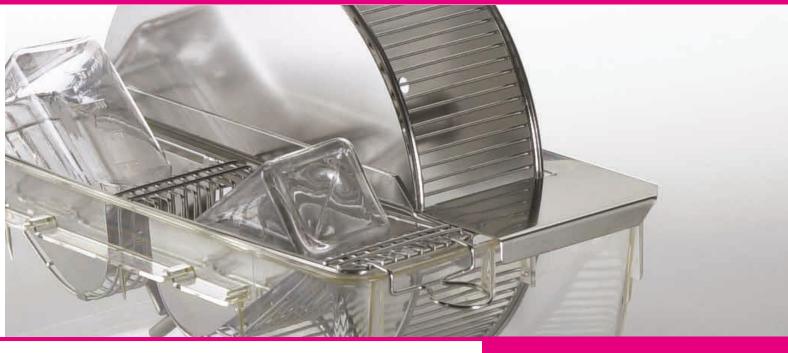

# ACTIVITY WHEEL

Rodent Activity Wheel provides an easy, convenient method for measuring lab rodents' physical activity in response to chemical or environmental stimuli.

It is especially useful for researches involving circadian rhythms or pharmaceutical testing.

Regular activity increases and maintains physical fitness helping the control of body weight.

- Designed for easy monitoring of rodents physical activity levels
- Flexibility: adaptable for rats and mice