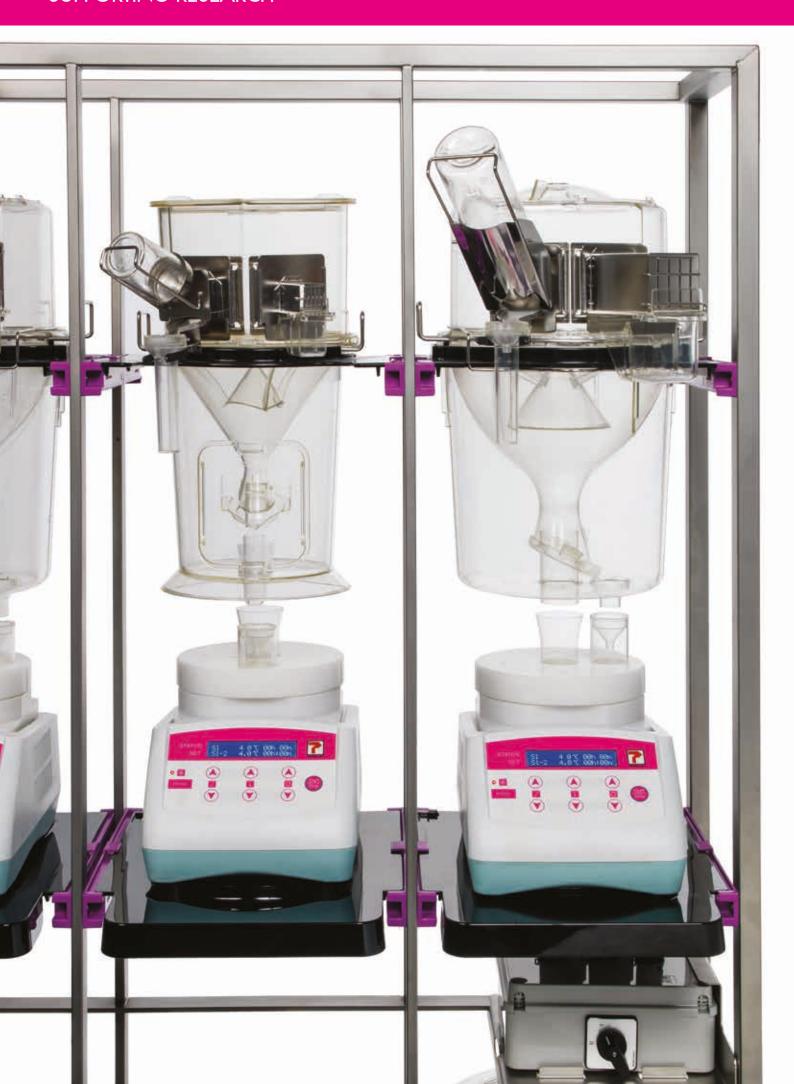

## **METABOLIC SYSTEMS**

## E-CHILLER

E-CHILLER IS A TECNIPLAST ELECTRONIC CHILLING
DEVICE THAT CAN FIT ANY TECNIPLAST METABOLIC
CAGE, FROM SINGLE MOUSE UP TO RATS, CAPABLE
OF KEEPING URINE AND FECES AT A CONSTANT
LOW TEMPERATURE FOR A SET TIME. THIS FINE
CONTROL GIVES THE RESEARCHERS COMPLETE
CONTROL OVER THE TEMPERATURE OF THE SAMPLES
DURING THEIR METABOLIC RESEARCH PROTOCOLS.

#### PERFECT CONSERVATION OF SPECIMENS

The system can keep urine at low temperature in order to slow down biochemical reactions due to enzymes actions. The settable temperature range on the E-Chiller goes from 4°C to 20°C and being electronically controlled it features a tight and fine control of the temperature avoiding any uncontrolled temperature fluctuation during the time of the experiment.

#### **USER-FRIENDLY**

Plug-and-play device with simple and immediate user interface: soft-buttons display for an intuitive control and setting of the machine parameters: temperature and time.

No more need for a refrigerator to freeze the chillers before the experiment: reduction of operational and logistics complexity, costs, time and space required.

E-Chiller is also available in single-cage stand configuration