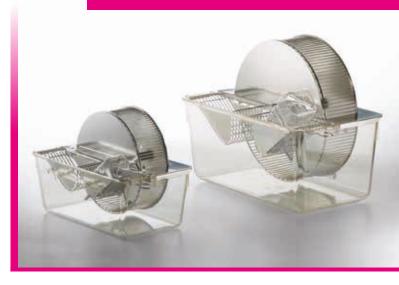

# ACTIVITY WHEEL

Rodent Activity Wheel provides an easy, convenient method for measuring lab rodents' physical activity in response to chemical or environmental stimuli.

It is especially useful for researches involving circadian rhythms or pharmaceutical testing.

Regular activity increases and maintains physical fitness helping the control of body weight.

- Designed for easy monitoring of rodents physical activity levels
- Flexibility: adaptable for rats and mice