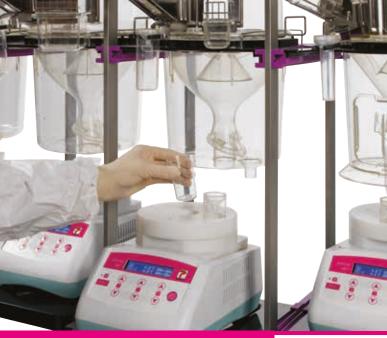

## E-CHILLER

E-CHILLER IS A TECNIPLAST ELECTRONIC CHILLING
DEVICE THAT CAN FIT ANY TECNIPLAST METABOLIC
CAGE, FROM SINGLE MOUSE UP TO RATS, CAPABLE
OF KEEPING URINE AND FECES AT A CONSTANT
LOW TEMPERATURE FOR A SET TIME. THIS FINE
CONTROL GIVES THE RESEARCHERS COMPLETE
CONTROL OVER THE TEMPERATURE OF THE SAMPLES
DURING THEIR METABOLIC RESEARCH PROTOCOLS.

#### PERFECT CONSERVATION OF SPECIMENS

The system can keep urine at low temperature in order to slow down biochemical reactions due to enzymes actions. The settable temperature range on the E-Chiller goes from 4°C to 20°C and being electronically controlled it features a tight and fine control of the temperature avoiding any uncontrolled temperature fluctuation during the time of the experiment.

#### **USER-FRIENDLY**

Plug-and-play device with simple and immediate user interface: soft-buttons display for an intuitive control and setting of the machine parameters: temperature and time.

No more need for a refrigerator to freeze the chillers before the experiment: reduction of operational and logistics complexity, costs, time and space required.

E-Chiller is also available in single-cage stand configuration