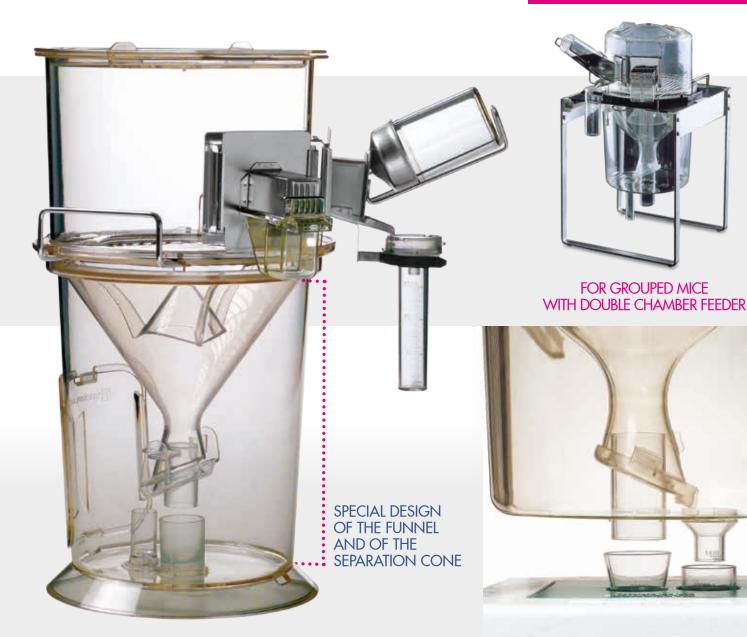

## METABOLIC CAGES

TECNIPLAST METABOLIC CAGES PROVIDE A PERFECT SEPARATION OF FECES AND URINE THROUGH THE SPECIAL DESIGN OF THE FUNNEL AND OF THE SEPARATION CONE. THE SYSTEM IS DESIGNED TO MINIMIZE ANIMAL STRESS: THE DRAWER-STYLE DESIGN OF THE FEEDER ALLOWS EASY FILLING AND ALL PARTS BELOW THE CAGE FLOOR ARE REMOVABLE WITHOUT DISTURBING THE ANIMALS, INCLUDING THE FECES AND URINE COLLECTION TUBES. A PROPER ACCLIMATIZATION PERIOD BEFORE RUNNING THE EXPERIMENT WITH METABOLIC CAGES CAN BE PERFORMED WITH THE TECNIPLAST RAISED BOTTOM GRID AVAILABLE FOR BOTH IVCs AND OPEN CAGES.

#### **RELIABLE EXPERIMENTS OUTCOMES**

- Unique design of the separation apparatus featuring lowadherence plastic materials: perfect separation and collection of feces and urine
- Easy-remove feeder and collection tubes: feed filling and samples collection without disturbing the test animals
- Optional electronic collection chiller (E-Chiller) and collection chiller to maintain urine at low temperature

#### FLEXIBILITY AND DURABILITY

- By changing few components the cage is adaptable to house mice and rats of different sizes/weights
- Systems components are made of special techno polymers: washable, autoclavable and extremely durable
- Several options for refrigerated urine collection are available:
   E-Chiller, collection chiller, Rack for fractionated urine collection