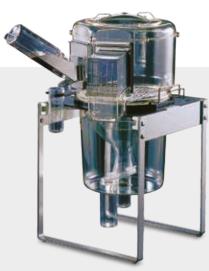

## E-CHILLER

E-CHILLER IS A TECNIPLAST ELECTRONIC CHILLING
DEVICE THAT CAN FIT ANY TECNIPLAST METABOLIC
CAGE, FROM SINGLE MOUSE UP TO RATS, CAPABLE
OF KEEPING URINE AND FECES AT A CONSTANT
LOW TEMPERATURE FOR A SET TIME. THIS FINE
CONTROL GIVES THE RESEARCHERS COMPLETE
CONTROL OVER THE TEMPERATURE OF THE SAMPLES
DURING THEIR METABOLIC RESEARCH PROTOCOLS.

#### PERFECT CONSERVATION OF SPECIMENS

The system can keep urine at low temperature in order to slow down biochemical reactions due to enzymes actions. The settable temperature range on the E-Chiller goes from 4°C to 20°C and being electronically controlled it features a tight and fine control of the temperature avoiding any uncontrolled temperature fluctuation during the time of the experiment.

#### **RELIABLE EXPERIMENTS OUTCOMES**

With the E-Chiller researchers are finally able to maintain collected urine and faeces at a constant set temperature through time: no more undesired variables that affect research outcomes and time-constraint experiments.

#### **USER-FRIENDLY**

Plug-and-play device with simple and immediate user interface: soft-buttons display for an intuitive control and setting of the machine parameters: temperature and time.

No more need for a refrigerator to freeze the chillers before the experiment: reduction of operational and logistics complexity, costs, time and space required.