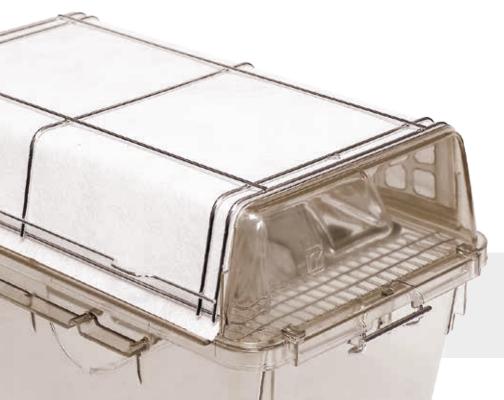

## METABOLIC CAGES

TECNIPLAST METABOLIC CAGES PROVIDE A PERFECT SEPARATION OF FECES AND URINE THROUGH THE SPECIAL DESIGN OF THE FUNNEL AND OF THE SEPARATION CONE. THE SYSTEM IS DESIGNED TO MINIMIZE ANIMAL STRESS: THE DRAWER-STYLE DESIGN OF THE FEEDER ALLOWS EASY FILLING AND ALL PARTS BELOW THE CAGE FLOOR ARE REMOVABLE WITHOUT DISTURBING THE ANIMALS, INCLUDING THE FECES AND URINE COLLECTION TUBES. A PROPER ACCLIMATIZATION PERIOD BEFORE RUNNING THE EXPERIMENT WITH METABOLIC CAGES CAN BE PERFORMED WITH THE TECNIPLAST RAISED BOTTOM GRID AVAILABLE FOR BOTH IVCs AND OPEN CAGES.