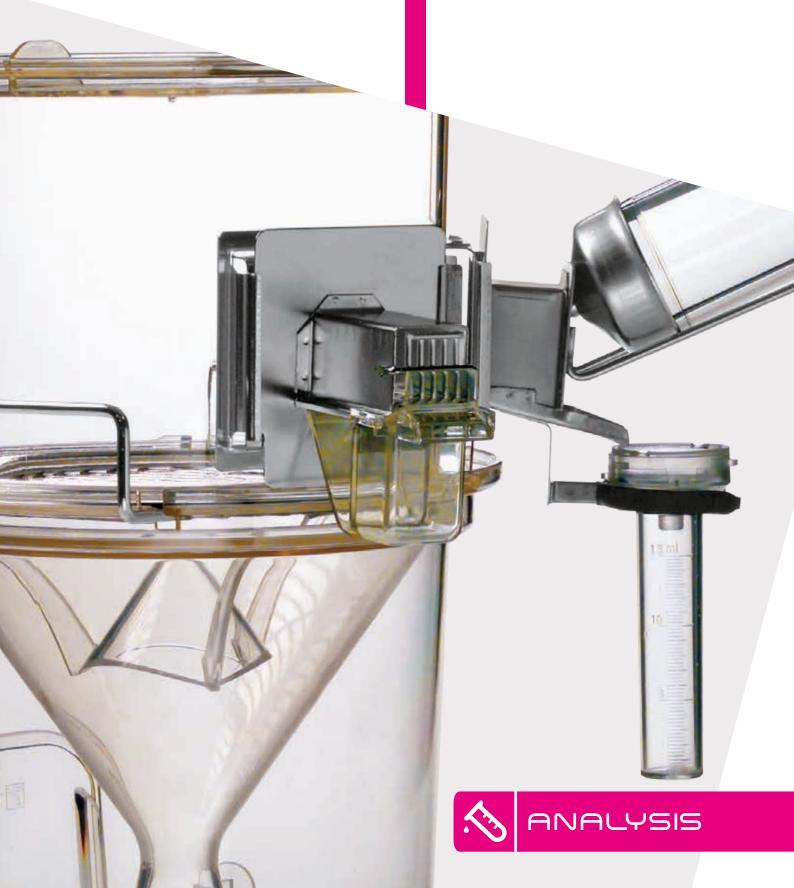

## METABOLIC CAGES

TECNIPLAST METABOLIC CAGES PROVIDE A PERFECT SEPARATION OF FECES AND URINE THROUGH THE SPECIAL DESIGN OF THE FUNNEL AND OF THE SEPARATION CONE. THE SYSTEM IS DESIGNED TO MINIMIZE ANIMAL STRESS: THE DRAWER-STYLE DESIGN OF THE FEEDER ALLOWS EASY FILLING AND ALL PARTS BELOW THE CAGE FLOOR ARE REMOVABLE WITHOUT DISTURBING THE ANIMALS, INCLUDING THE FECES AND URINE COLLECTION TUBES. A PROPER ACCLIMATIZATION PERIOD BEFORE RUNNING THE EXPERIMENT WITH METABOLIC CAGES CAN BE PERFORMED WITH THE TECNIPLAST RAISED BOTTOM GRID AVAILABLE FOR BOTH IVCs AND OPEN CAGES.

#### **RELIABLE EXPERIMENTS OUTCOMES**

- Unique design of the separation apparatus featuring lowadherence plastic materials: perfect separation and collection of feces and urine
- Easy-remove feeder and collection tubes: feed filling and samples collection without disturbing the test animals
- Optional electronic collection chiller (E-Chiller) and collection chiller to maintain urine at low temperature

#### FLEXIBILITY AND DURABILITY

- By changing few components the cage is adaptable to house mice and rats of different sizes/weights
- Systems components are made of special techno polymers: washable, autoclavable and extremely durable
- Several options for refrigerated urine collection are available:
   E-Chiller, collection chiller, Rack for fractionated urine collection