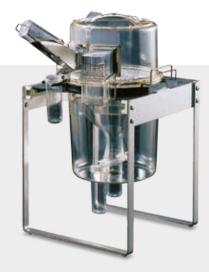

## METABOLIC CAGES

TECNIPLAST METABOLIC CAGES PROVIDE A PERFECT SEPARATION OF FECES AND URINE THROUGH THE SPECIAL DESIGN OF THE FUNNEL AND OF THE SEPARATION CONE. THE SYSTEM IS DESIGNED TO MINIMIZE ANIMAL STRESS: THE DRAWER-STYLE DESIGN OF THE FEEDER ALLOWS EASY FILLING AND ALL PARTS BELOW THE CAGE FLOOR ARE REMOVABLE WITHOUT DISTURBING THE ANIMALS, INCLUDING THE FECES AND URINE COLLECTION TUBES. A PROPER ACCLIMATIZATION PERIOD BEFORE RUNNING THE EXPERIMENT WITH METABOLIC CAGES CAN BE PERFORMED WITH THE TECNIPLAST RAISED BOTTOM GRID AVAILABLE FOR BOTH IVCs AND OPEN CAGES.

#### **RELIABLE EXPERIMENTS OUTCOMES**

- Unique design of the separation apparatus featuring lowadherence plastic materials: perfect separation and collection of feces and urine
- Easy-remove feeder and collection tubes: feed filling and samples collection without disturbing the test animals
- Optional electronic collection chiller (E-Chiller) and collection chiller to maintain urine at low temperature

#### FLEXIBILITY AND DURABILITY

- By changing few components the cage is adaptable to house mice and rats of different sizes/weights
- Systems components are made of special techno polymers: washable, autoclavable and extremely durable
- Several options for refrigerated urine collection are available:
   E-Chiller, collection chiller, Rack for fractionated urine collection