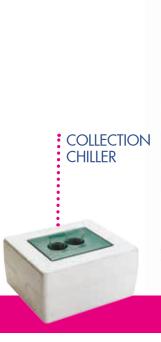

## E-CHILLER

E-CHILLER IS A TECNIPLAST ELECTRONIC CHILLING
DEVICE THAT CAN FIT ANY TECNIPLAST METABOLIC
CAGE, FROM SINGLE MOUSE UP TO RATS, CAPABLE
OF KEEPING URINE AND FECES AT A CONSTANT
LOW TEMPERATURE FOR A SET TIME. THIS FINE
CONTROL GIVES THE RESEARCHERS COMPLETE
CONTROL OVER THE TEMPERATURE OF THE SAMPLES
DURING THEIR METABOLIC RESEARCH PROTOCOLS.

#### PERFECT CONSERVATION OF SPECIMENS

The system can keep urine at low temperature in order to slow down biochemical reactions due to enzymes actions. The settable temperature range on the E-Chiller goes from 4°C to 20°C and being electronically controlled it features a tight and fine control of the temperature avoiding any uncontrolled temperature fluctuation during the time of the experiment.

E-Chiller is also available in single-cage stand configuration