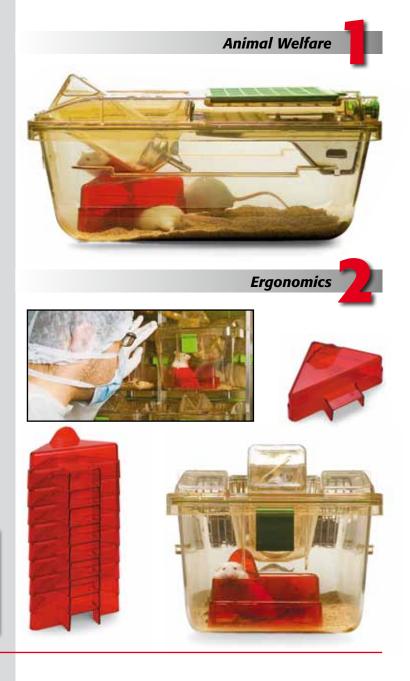

#### Introduction

The MOUSE HOUSE provides a complex three-dimensional environment, within standard laboratory caging. It incorporates entrances, a shelf and a large nesting area.

Its design maximises the use of floor area and encourages mice to zone their cage space.

### 1/Animal Welfare

- Provides a complex three-dimensional environment: an independent study concluded that with Mouse House "several positive behavioral traits had increased significantly", "mice used the third dimension" and "there was a continued interest and use of the Mouse House".<sup>[1]</sup>
- Enable the mouse to: jump, climb, squeeze, nest and sleep in daily hours.

## 2/Ergonomics

- Washable, autoclavable and highly stackable.
- · Great visibility into the Mouse House.